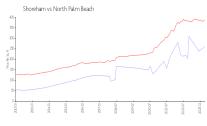

#### **Market Information**

Shoreham: \$244/sq. ft.
North Palm Beach: \$388/sq. ft.

North Palm Beach: \$388/sq. ft. Palm Beach: \$454/sq. ft.