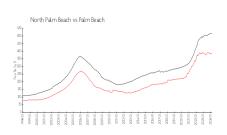

#### **Market Information**

Shoreham: \$244/sq. ft.
North Palm Beach: \$388/sq. ft.

North Palm Beach: \$388/sq. ft. Palm Beach: \$454/sq. ft.