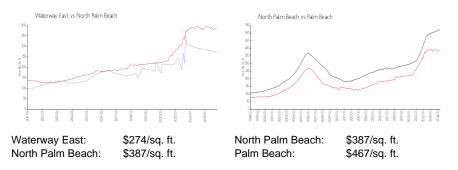

# Waterway East

304 Golfview Rd, North Palm Beach, FL, Palm Beach 33408

## **Building Information**

| Number of units:                         | 40 |
|------------------------------------------|----|
| Number of active listings for rent:      | 0  |
| Number of active listings for sale:      | 1  |
| Building inventory for sale:             | 2% |
| Number of sales over the last 12 months: | 1  |
| Number of sales over the last 6 months:  | 0  |
| Number of sales over the last 3 months:  | 0  |
|                                          |    |

Waterway Condominium Address: 306 Golfview Rd, North Palm Beach, FL 33408 Phone: +1 561-775-4992



Built in 1971 - 40 units - 5 floors

## **Market Information**



## Inventory for Sale

| Waterway East    | 2% |
|------------------|----|
| North Palm Beach | 5% |
| Palm Beach       | 3% |

## Avg. Time to Close Over Last 12 Months

| Waterway East    | 142 days |
|------------------|----------|
| North Palm Beach | 69 days  |
| Palm Beach       | 56 days  |