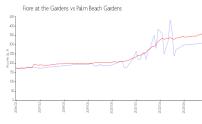

### **Market Information**

Fiore at the Gardens: \$309/sq. ft. Palm Beach Gardens: \$334/sq. ft.

Palm Beach Gardens: \$334/sq. ft. Palm Beach: \$467/sq. ft.