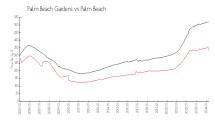

### **Market Information**

Gardenway: \$222/sq. ft. Palm Beach Gardens: \$334/sq. ft.

Palm Beach Gardens: \$334/sq. ft. Palm Beach: \$467/sq. ft.