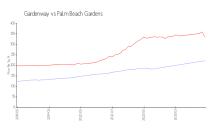

### **Market Information**

Gardenway: \$222/sq. ft. Palm Beach Gardens: \$334/sq. ft.

Palm Beach Gardens: \$334/sq. ft. Palm Beach: \$467/sq. ft.