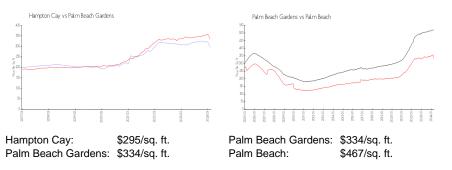

# Hampton Cay

1012-1144 Picadilly St, Palm Beach Gardens, FL, Palm Beach 33418

## **Building Information**

| Number of units:                         | 192 |
|------------------------------------------|-----|
| Number of active listings for rent:      | 2   |
| Number of active listings for sale:      | 9   |
| Building inventory for sale:             | 4%  |
| Number of sales over the last 12 months: | 12  |
| Number of sales over the last 6 months:  | 3   |
| Number of sales over the last 3 months:  | 1   |



Built in 2014 - 192 units - 2 floors

#### **Market Information**



## Inventory for Sale

| Hampton Cay        | 4% |
|--------------------|----|
| Palm Beach Gardens | 2% |
| Palm Beach         | 3% |

## Avg. Time to Close Over Last 12 Months

| Hampton Cay        | 47 days |
|--------------------|---------|
| Palm Beach Gardens | 47 days |
| Palm Beach         | 56 days |