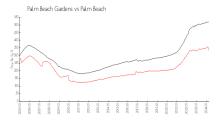

### **Market Information**

Legends (The): \$340/sq. ft. Palm Beach Gardens: \$334/sq. ft. Palm Beach Gardens: \$334/sq. ft. Palm Beach: \$468/sq. ft.