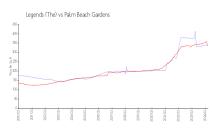

### **Market Information**

Legends (The): \$340/sq. ft. Palm Beach Gardens: \$334/sq. ft. Palm Beach Gardens: \$334/sq. ft. Palm Beach: \$468/sq. ft.