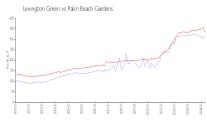

#### **Market Information**

Lexington Green: \$316/sq. ft. Palm Beach Gardens: \$334/sq. ft.

Palm Beach Gardens: \$334/sq. ft. Palm Beach: \$467/sq. ft.