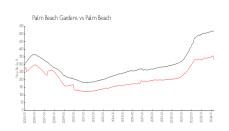

#### **Market Information**

Lexington Green: \$316/sq. ft. Palm Beach Gardens: \$334/sq. ft.

Palm Beach Gardens: \$334/sq. ft. Palm Beach: \$467/sq. ft.