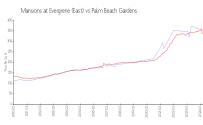

## **Market Information**

Mansions at Evergrene \$353/sq. ft.

(East):

Palm Beach Gardens: \$334/sq. ft.

Palm Beach Gardens: \$334/sq. ft.

Palm Beach: \$468/sq. ft.