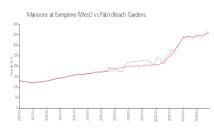

## **Market Information**

Mansions at Evergrene \$340/sq. ft.

(West):

Palm Beach Gardens: \$359/sq. ft.

Palm Beach Gardens: \$359/sq. ft.

Palm Beach: \$453/sq. ft.