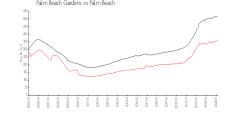

## **Market Information**

Mansions at Evergrene \$340/sq. ft.

(West):

Palm Beach Gardens: \$359/sq. ft.

Palm Beach Gardens: \$359/sq. ft.

Palm Beach: \$453/sq. ft.