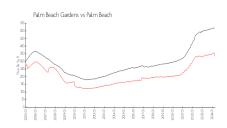

### **Market Information**

Meadowbrook at PGA: \$279/sq. ft. Palm Beach Gardens: \$334/sq. ft.

Palm Beach Gardens: \$334/sq. ft. Palm Beach: \$467/sq. ft.