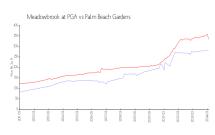

### **Market Information**

Meadowbrook at PGA: \$279/sq. ft. Palm Beach Gardens: \$334/sq. ft.

Palm Beach Gardens: \$334/sq. ft. Palm Beach: \$467/sq. ft.