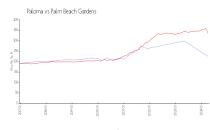

#### **Market Information**

Paloma: \$225/sq. ft. Palm Beach Gardens: \$334/sq. ft.

Palm Beach Gardens: \$334/sq. ft. Palm Beach: \$467/sq. ft.