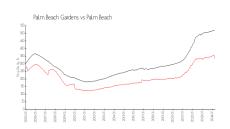

#### **Market Information**

Paloma: \$225/sq. ft. Palm Beach Gardens: \$334/sq. ft.

Palm Beach Gardens: \$334/sq. ft. Palm Beach: \$467/sq. ft.