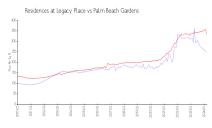

#### **Market Information**

Residences at Legacy \$248/sq. ft.

Place:

Palm Beach Gardens: \$334/sq. ft.

Palm Beach Gardens: \$334/sq. ft.

Palm Beach: \$468/sq. ft.