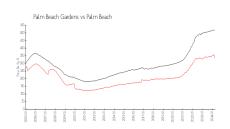

#### **Market Information**

Residences at Legacy \$248/sq. ft.

Place:

Palm Beach Gardens: \$334/sq. ft.

Palm Beach Gardens: \$334/sq. ft.

Palm Beach: \$468/sq. ft.