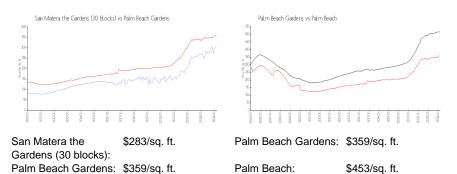

# San Matera the Gardens (30 blocks)

2724-2730 Anzio Ct, Palm Beach Gardens, FL, Palm Beach 33410

### **Building Information**

San Matera The Gardens Condominium Association Inc 11910 Kew Gardens Avenue Palm Beach Gardens, FL 33410 Phone: (561) 694-5965



Built in 2004 - 676 units - 3 floors

#### **Market Information**



## Inventory for Sale

| San Matera the Gardens (30 blocks) | 1% |
|------------------------------------|----|
| Palm Beach Gardens                 | 2% |
| Palm Beach                         | 3% |

#### Avg. Time to Close Over Last 12 Months

| San Matera the Gardens (30 blocks) | 38 days |
|------------------------------------|---------|
| Palm Beach Gardens                 | 47 days |
| Palm Beach                         | 56 days |