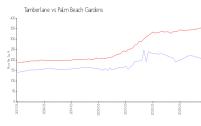

#### **Market Information**

Tamberlane: \$224/sq. ft. Palm Beach Gardens: \$334/sq. ft.

Palm Beach Gardens: \$334/sq. ft. Palm Beach: \$467/sq. ft.