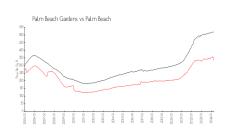

#### **Market Information**

Woodland Lakes: \$235/sq. ft. Palm Beach Gardens: \$334/sq. ft.

Palm Beach Gardens: \$334/sq. ft. Palm Beach: \$467/sq. ft.