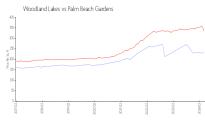

#### **Market Information**

Woodland Lakes: \$235/sq. ft. Palm Beach Gardens: \$334/sq. ft.

Palm Beach Gardens: \$334/sq. ft. Palm Beach: \$467/sq. ft.