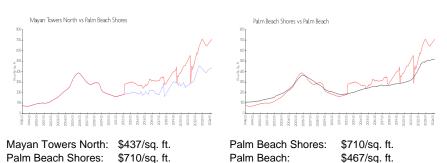

#### Avg. Time to Close Over Last 12 Months

| Mayan Towers North | 161 days |
|--------------------|----------|
| Palm Beach Shores  | 98 days  |
| Palm Beach         | 56 days  |

Built in 1972 - 140 units - 8 floors