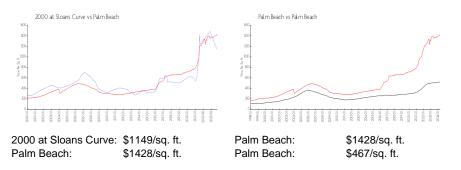

# 2000 at Sloans Curve

2000 S Ocean Blvd, Palm Beach, FL, Palm Beach 33480

# **Building Information**

| Number of units:                         | 95  |
|------------------------------------------|-----|
| Number of active listings for rent:      | 1   |
| Number of active listings for sale:      | 17  |
| Building inventory for sale:             | 17% |
| Number of sales over the last 12 months: | 14  |
| Number of sales over the last 6 months:  | 7   |
| Number of sales over the last 3 months:  | 5   |
|                                          |     |

The Residences At Sloans Curve Inc, 18 Sloans Curve Drive Palm Beach, FL 33480 Phone: (561) 582-1203



Built in 1981 - 95 units - 5 floors

# **Market Information**



# Inventory for Sale

| 17% |
|-----|
| 4%  |
| 3%  |
|     |

# Avg. Time to Close Over Last 12 Months

| 2000 at Sloans Curve | 5 days  |
|----------------------|---------|
| Palm Beach           | 80 days |
| Palm Beach           | 56 days |