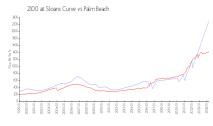

### **Market Information**

2100 at Sloans Curve: \$2289/sq. ft. Palm Beach: \$1428/sq. ft.

Palm Beach: \$1428/sq. ft. Palm Beach: \$467/sq. ft.