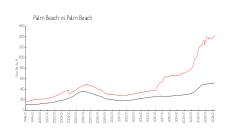

### **Market Information**

2100 at Sloans Curve: \$2289/sq. ft. Palm Beach: \$1428/sq. ft.

Palm Beach: \$1428/sq. ft. Palm Beach: \$467/sq. ft.