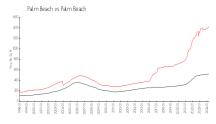

#### **Market Information**

2295 South Ocean: \$517/sq. ft. Palm Beach: \$1428/sq. ft.

Palm Beach: \$1428/sq. ft.
Palm Beach: \$467/sq. ft.