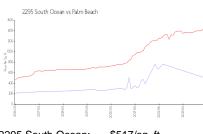

#### **Market Information**

2295 South Ocean: \$517/sq. ft. Palm Beach: \$1428/sq. ft.

Palm Beach: \$1428/sq. ft.
Palm Beach: \$467/sq. ft.