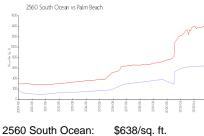

### **Market Information**

\$1428/sq. ft.

Palm Beach: \$1428/sq. ft. Palm Beach: \$467/sq. ft.