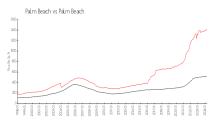

### **Market Information**

\$1428/sq. ft.

Palm Beach: \$1428/sq. ft. Palm Beach: \$467/sq. ft.