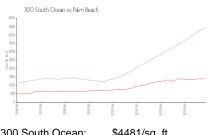

### **Market Information**

300 South Ocean: \$4481/sq. ft. Palm Beach: \$1428/sq. ft.

Palm Beach: \$1428/sq. ft.
Palm Beach: \$468/sq. ft.