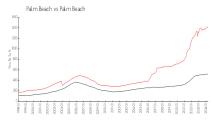

### **Market Information**

300 South Ocean: \$4481/sq. ft. Palm Beach: \$1428/sq. ft.

Palm Beach: \$1428/sq. ft.
Palm Beach: \$468/sq. ft.