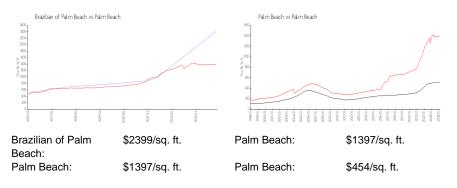

# **Brazilian of Palm Beach**

227 Brazilian Ave, Palm Beach, FL, Palm Beach 33480

## **Building Information**

| Number of units:                         | 27 |
|------------------------------------------|----|
| Number of active listings for rent:      | 0  |
| Number of active listings for sale:      | 1  |
| Building inventory for sale:             | 3% |
| Number of sales over the last 12 months: | 0  |
| Number of sales over the last 6 months:  | 0  |
| Number of sales over the last 3 months:  | 0  |



Built in 1970 - 24 units - 4 floors

#### **Market Information**



### **Inventory for Sale**

| Brazilian of Palm Beach | 3% |
|-------------------------|----|
| Palm Beach              | 4% |
| Palm Beach              | 3% |

#### Avg. Time to Close Over Last 12 Months

| Brazilian of Palm Beach | 94 days |
|-------------------------|---------|
| Palm Beach              | 80 days |
| Palm Beach              | 56 days |