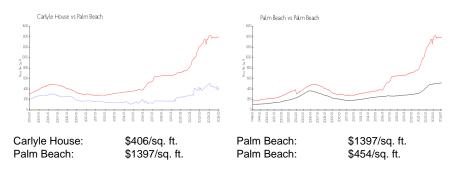

# **Market Information**

#### **Inventory for Sale**

| Carlyle House | 4% |
|---------------|----|
| Palm Beach    | 4% |
| Palm Beach    | 3% |

## Avg. Time to Close Over Last 12 Months

| Carlyle House | 47 days |
|---------------|---------|
| Palm Beach    | 80 days |
| Palm Beach    | 56 days |