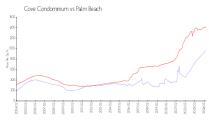

#### **Market Information**

Cove Condominium: \$966/sq. ft. Palm Beach: \$1428/sq. ft.

Palm Beach: \$1428/sq. ft.
Palm Beach: \$467/sq. ft.