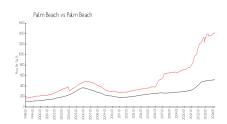

#### **Market Information**

Cove Condominium: \$966/sq. ft. Palm Beach: \$1428/sq. ft.

Palm Beach: \$1428/sq. ft.
Palm Beach: \$467/sq. ft.