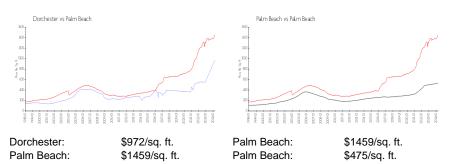

# Dorchester

3250 S Ocean Blvd, Palm Beach, FL, Palm Beach 33480

## **Building Information**

| Number of units:                         | 100 |
|------------------------------------------|-----|
| Number of active listings for rent:      | 0   |
| Number of active listings for sale:      | 2   |
| Building inventory for sale:             | 2%  |
| Number of sales over the last 12 months: | 4   |
| Number of sales over the last 6 months:  | 4   |
| Number of sales over the last 3 months:  | 4   |

The Dorchester of Palm Beach Condominium Association 3250 South Ocean Boulevard Palm Beach, FL 33480 561-586-3304 http://www.dorchesterpalmbeach.com/outside\_home.asp



Built in 1979 - 100 units - 5 floors

### **Market Information**



## **Inventory for Sale**

| Dorchester | 2% |
|------------|----|
| Palm Beach | 4% |
| Palm Beach | 3% |

#### Avg. Time to Close Over Last 12 Months

| Dorchester | 71 days |
|------------|---------|
| Palm Beach | 80 days |
| Palm Beach | 56 days |