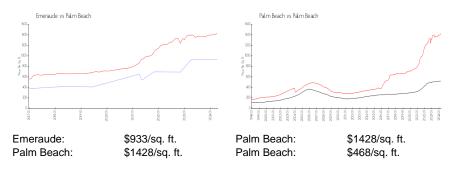

## Inventory for Sale

Emeraude Palm Beach 0%%

Palm Beach

#### Avg. Time to Close Over Last 12 Months

| Emeraude   | 8 days  |
|------------|---------|
| Palm Beach | 80 days |
| Palm Beach | 56 days |