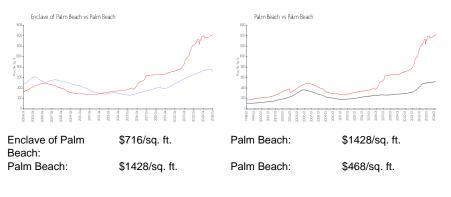

## Avg. Time to Close Over Last 12 Months

| Enclave of Palm Beach | n/a     |
|-----------------------|---------|
| Palm Beach            | 80 days |
| Palm Beach            | 56 days |

Built in 1985 - 72 units - 7 floors