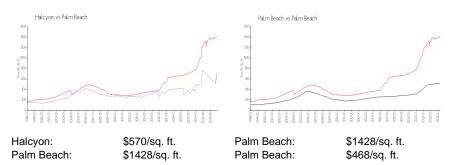

# Halcyon

3440 S Ocean Blvd, Palm Beach, FL, Palm Beach 33480

## **Building Information**

| Number of units:                         | 104 |
|------------------------------------------|-----|
| Number of active listings for rent:      | 0   |
| Number of active listings for sale:      | 4   |
| Building inventory for sale:             | 3%  |
| Number of sales over the last 12 months: | 7   |
| Number of sales over the last 6 months:  | 4   |
| Number of sales over the last 3 months:  | 4   |

Halcyon Of Palm Beach The Condominium Management 3440 S Ocean Blvd, Palm Beach, FL 33480 (561) 582-3952



Built in 1980 - 104 units - 7 floors

### **Market Information**



#### **Inventory for Sale**

| Halcyon    | 3% |
|------------|----|
| Palm Beach | 4% |
| Palm Beach | 3% |

## Avg. Time to Close Over Last 12 Months

| Halcyon    | 280 days |
|------------|----------|
| Palm Beach | 80 days  |
| Palm Beach | 56 days  |