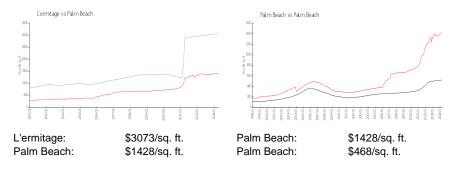

# L'ermitage

200 Bradley PI, Palm Beach, FL, Palm Beach 33480

## **Building Information**

| Number of units:                         | 29 |
|------------------------------------------|----|
| Number of active listings for rent:      | 0  |
| Number of active listings for sale:      | 1  |
| Building inventory for sale:             | 3% |
| Number of sales over the last 12 months: | 0  |
| Number of sales over the last 6 months:  | 0  |
| Number of sales over the last 3 months:  | 0  |
|                                          |    |

L'ermitage of Palm Beach Condo Assoc 200 Bradley PI Ofc Palm Beach, FL 33480 Phone number (561) 659-3177



Built in 1985 - 29 units - 5 floors

### **Market Information**



### Inventory for Sale

| L'ermitage | 3% |
|------------|----|
| Palm Beach | 4% |
| Palm Beach | 3% |

### Avg. Time to Close Over Last 12 Months

| L'ermitage | n/a     |
|------------|---------|
| Palm Beach | 80 days |
| Palm Beach | 56 days |