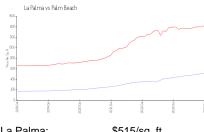

#### **Market Information**

La Palma: \$515/sq. ft. Palm Beach: \$1428/sq. ft. Palm Beach: \$1428/sq. ft. Palm Beach: \$467/sq. ft.