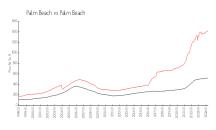

## Avg. Time to Close Over Last 12 Months

La Palma 70 days
Palm Beach 80 days
Palm Beach 56 days