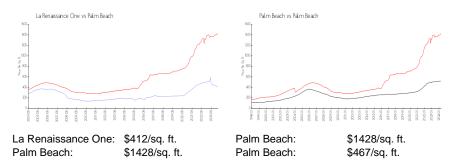

# La Renaissance One

3230 S Ocean Blvd, Palm Beach, FL, Palm Beach 33480

# **Building Information**

| Number of units:                         | 72 |
|------------------------------------------|----|
| Number of active listings for rent:      | 1  |
| Number of active listings for sale:      | 7  |
| Building inventory for sale:             | 9% |
| Number of sales over the last 12 months: | 3  |
| Number of sales over the last 6 months:  | 0  |
| Number of sales over the last 3 months:  | 0  |
|                                          |    |

La Renaissance One Condominium, 3230 South Ocean Boulevard Palm Beach, FL 33480 Phone: (561) 588-4203



Built in 1968 - 72 units - 6 floors

# **Market Information**



# Inventory for Sale

| La Renaissance One | 9% |
|--------------------|----|
| Palm Beach         | 4% |
| Palm Beach         | 3% |

# Avg. Time to Close Over Last 12 Months

| La Renaissance One | 0 days  |
|--------------------|---------|
| Palm Beach         | 80 days |
| Palm Beach         | 56 days |