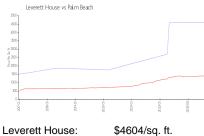

#### **Market Information**

\$4604/sq. ft. Palm Beach: \$1428/sq. ft.

Palm Beach: \$1428/sq. ft. Palm Beach: \$467/sq. ft.