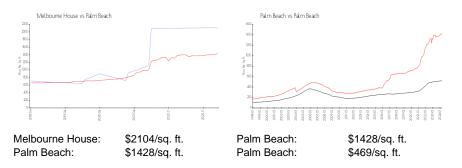

# **Melbourne House**

227 Australian Ave, Palm Beach, FL, Palm Beach 33480

## **Building Information**

| Number of units:                         | 25 |
|------------------------------------------|----|
| Number of active listings for rent:      | 0  |
| Number of active listings for sale:      | 1  |
| Building inventory for sale:             | 4% |
| Number of sales over the last 12 months: | 1  |
| Number of sales over the last 6 months:  | 1  |
| Number of sales over the last 3 months:  | 1  |

Melbourne House Condominium Association, Inc 227 Australian Avenue Palm Beach, FL 33480 Phone: (561) 655-4783 (561) 655-7015



Built in 1985 - 25 units - 5 floors

### **Market Information**



## **Inventory for Sale**

| Melbourne House | 4% |
|-----------------|----|
| Palm Beach      | 4% |
| Palm Beach      | 3% |

### Avg. Time to Close Over Last 12 Months

| Melbourne House | 76 days |
|-----------------|---------|
| Palm Beach      | 80 days |
| Palm Beach      | 56 days |