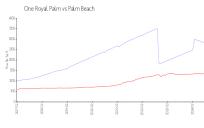

## **Market Information**

One Royal Palm: \$2832/sq. ft. Palm Beach: \$1366/sq. ft.

Palm Beach: \$1366/sq. ft. Palm Beach: \$472/sq. ft.