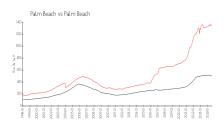

## **Market Information**

One Royal Palm: \$2832/sq. ft. Palm Beach: \$1366/sq. ft.

Palm Beach: \$1366/sq. ft. Palm Beach: \$472/sq. ft.