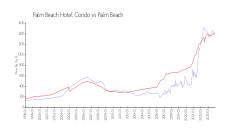

### **Market Information**

Palm Beach vs Palm Beach 

Palm Beach Hotel

Condo:

Palm Beach: \$1428/sq. ft. Palm Beach: \$1428/sq. ft.

Palm Beach: \$468/sq. ft.