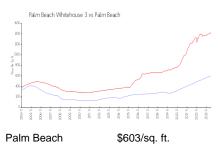

### **Market Information**

Palm Beach

Whitehouse 3:

Palm Beach: \$1428/sq. ft. Palm Beach:

Pallm Beach vs Pallm Beach

Palm Beach: \$467/sq. ft.

\$1428/sq. ft.