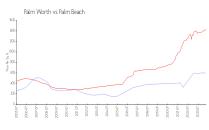

#### **Market Information**

Palm Worth: \$596/sq. ft.
Palm Beach: \$1428/sq. ft.

Palm Beach vs Palm Beach

202

4 000

4 000

4 000

4 000

4 000

4 000

4 000

4 000

Palm Beach: \$1428/sq. ft. Palm Beach: \$467/sq. ft.