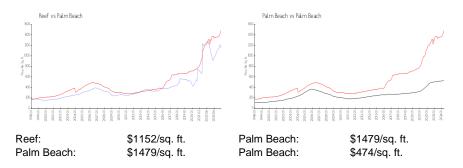

# Reef

2275 S Ocean Blvd, Palm Beach, FL, Palm Beach 33480

## **Building Information**

| Number of units:                         | 78 |
|------------------------------------------|----|
| Number of active listings for rent:      | 1  |
| Number of active listings for sale:      | 4  |
| Building inventory for sale:             | 5% |
| Number of sales over the last 12 months: | 1  |
| Number of sales over the last 6 months:  | 1  |
| Number of sales over the last 3 months:  | 1  |

REEF CONDOMINIUM ASSOCIATION INC 2275 S Ocean Blvd PALM BEACH, FL 33480-5356 (561) 586-3883



Built in 1974 - 78 units - 3 floors

#### **Market Information**



## Inventory for Sale

| Reef       | 5% |
|------------|----|
| Palm Beach | 3% |
| Palm Beach | 3% |

## Avg. Time to Close Over Last 12 Months

| Reef       | 82 days |
|------------|---------|
| Palm Beach | 82 days |
| Palm Beach | 57 days |