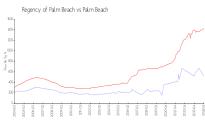

### **Market Information**

Regency of Palm

φэ

\$522/sq. ft.

Palm Beach:

\$1428/sq. ft.

Beach: Palm Beach:

\$1428/sq. ft.

Palm Beach: \$467/sq. ft.