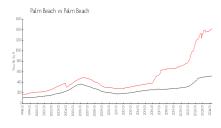

### **Market Information**

Regency of Palm

φэ

\$522/sq. ft.

Palm Beach:

\$1428/sq. ft.

Beach: Palm Beach:

\$1428/sq. ft.

Palm Beach: \$467/sq. ft.