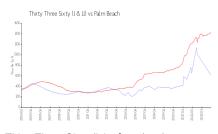

#### **Market Information**

Thirty Three Sixty (I & \$616/sq. ft.

II):

Palm Beach: \$1428/sq. ft.

Palm Beach:

\$1428/sq. ft.

Palm Beach: \$467/sq. ft.