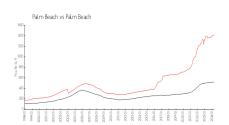

#### **Market Information**

Thirty Three Sixty (I & \$616/sq. ft.

II):

Palm Beach: \$1428/sq. ft.

Palm Beach:

\$1428/sq. ft.

Palm Beach: \$467/sq. ft.