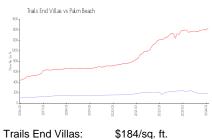

#### **Market Information**

\$184/sq. ft. Palm Beach: \$1428/sq. ft.

Palm Beach vs Palm Beach 

Palm Beach: \$1428/sq. ft. Palm Beach: \$468/sq. ft.