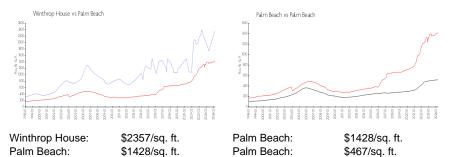

# Winthrop House

100 Worth Ave, Palm Beach, FL, Palm Beach 33480

### **Building Information**

| Number of units:                         | 113 |
|------------------------------------------|-----|
| Number of active listings for rent:      | 0   |
| Number of active listings for sale:      | 2   |
| Building inventory for sale:             | 1%  |
| Number of sales over the last 12 months: | 1   |
| Number of sales over the last 6 months:  | 0   |
| Number of sales over the last 3 months:  | 0   |

Winthrop House Condominium Association Inc, 100 Worth Avenue Palm Beach, FL 33480 Phone: (561) 655-2730 http://Winthrophouse.net



Built in 1970 - 113 units - 8 floors

## Market Information



# Inventory for Sale

| Winthrop House | 1% |
|----------------|----|
| Palm Beach     | 4% |
| Palm Beach     | 3% |

#### Avg. Time to Close Over Last 12 Months

| Winthrop House | 99 days |
|----------------|---------|
| Palm Beach     | 80 days |
| Palm Beach     | 56 days |