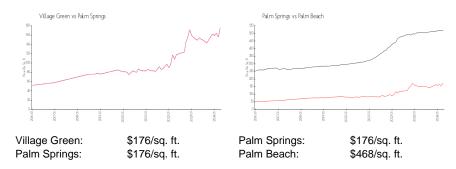

# Village Green

555 Purdy Ln, Palm Springs, FL, Palm Beach 334611

### **Building Information**

Number of units:492Number of active listings for rent:5Number of active listings for sale:15Building inventory for sale:3%Number of sales over the last 12 months:16Number of sales over the last 6 months:7Number of sales over the last 3 months:3

Village Green Inc Number 2 Condominium Association 700 Village Green Court # 322 Palm Springs, FL 33461 (561) 439-6425



Built in 1973/1980 - 492 units - 4 floors

### **Market Information**



### **Inventory for Sale**

| Village Green | 3% |
|---------------|----|
| Palm Springs  | 3% |
| Palm Beach    | 3% |

## Avg. Time to Close Over Last 12 Months

Village Green39 daysPalm Springs39 daysPalm Beach56 days