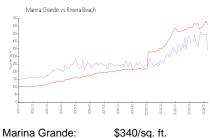

#### **Market Information**

\$340/sq. ft. \$507/sq. ft.

Riviera Beach: \$507/sq. ft. \$467/sq. ft. Palm Beach: