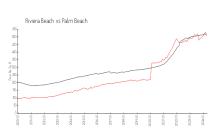

#### **Market Information**

\$340/sq. ft. \$507/sq. ft.

Riviera Beach: \$507/sq. ft. \$467/sq. ft. Palm Beach: