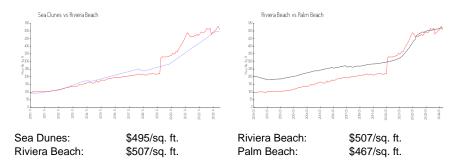

ormation**

| Number of units:<br>Number of active listings for rent:<br>Number of active listings for sale: | 32<br>0 |
|------------------------------------------------------------------------------------------------|---------|
| Building inventory for sale:                                                                   | 0       |
| Number of sales over the last 12 months:                                                       | 2%%     |
| Number of sales over the last 6 months:                                                        | 2       |
| Number of sales over the last 3 months:                                                        | 0       |

Sea Dunes 5400 N Ocean Dr, Riviera Beach, FL 33404 (561) 844-4717



Built in 1969 - 32 units - 8 floors

## **Market Information**



## **Inventory for Sale**

Sea Dunes Riviera Beach 0%%

Palm Beach

#### Avg. Time to Close Over Last 12 Months

| Sea Dunes     | 25 days |
|---------------|---------|
| Riviera Beach | 79 days |
| Palm Beach    | 56 days |