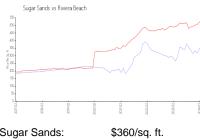

#### **Market Information**

Sugar Sands: Riviera Beach: \$507/sq. ft.

Riviera Beach: \$507/sq. ft. Palm Beach: \$467/sq. ft.