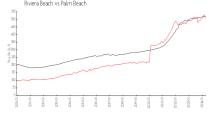

#### **Market Information**

Sugar Sands: Riviera Beach: \$507/sq. ft.

Riviera Beach: \$507/sq. ft. Palm Beach: \$467/sq. ft.