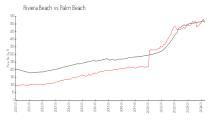

#### **Market Information**

Wilshire North: \$299/sq. ft. Riviera Beach: \$507/sq. ft. Riviera Beach: \$507/sq. ft.
Palm Beach: \$467/sq. ft.