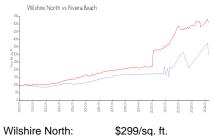

#### **Market Information**

Wilshire North: \$299/sq. ft. Riviera Beach: \$507/sq. ft. Riviera Beach: \$507/sq. ft.
Palm Beach: \$467/sq. ft.