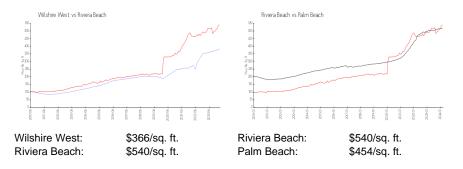

### Avg. Time to Close Over Last 12 Months

| Wilshire West | 28 days |
|---------------|---------|
| Riviera Beach | 78 days |
| Palm Beach    | 56 days |