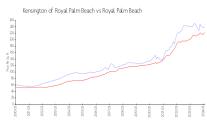

#### **Market Information**

Kensington of Royal \$237/sq. ft. Palm Beach:

Royal Palm Beach: \$223/sq. ft.

Royal Palm Beach: \$223/sq. ft.

Palm Beach: \$467/sq. ft.