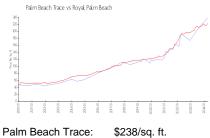

#### **Market Information**

\$238/sq. ft. \$223/sq. ft.

Royal Palm Beach: \$223/sq. ft. Palm Beach: \$468/sq. ft.