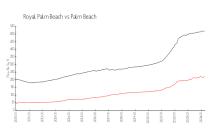

#### **Market Information**

\$238/sq. ft. \$223/sq. ft.

Royal Palm Beach: \$223/sq. ft. Palm Beach: \$468/sq. ft.